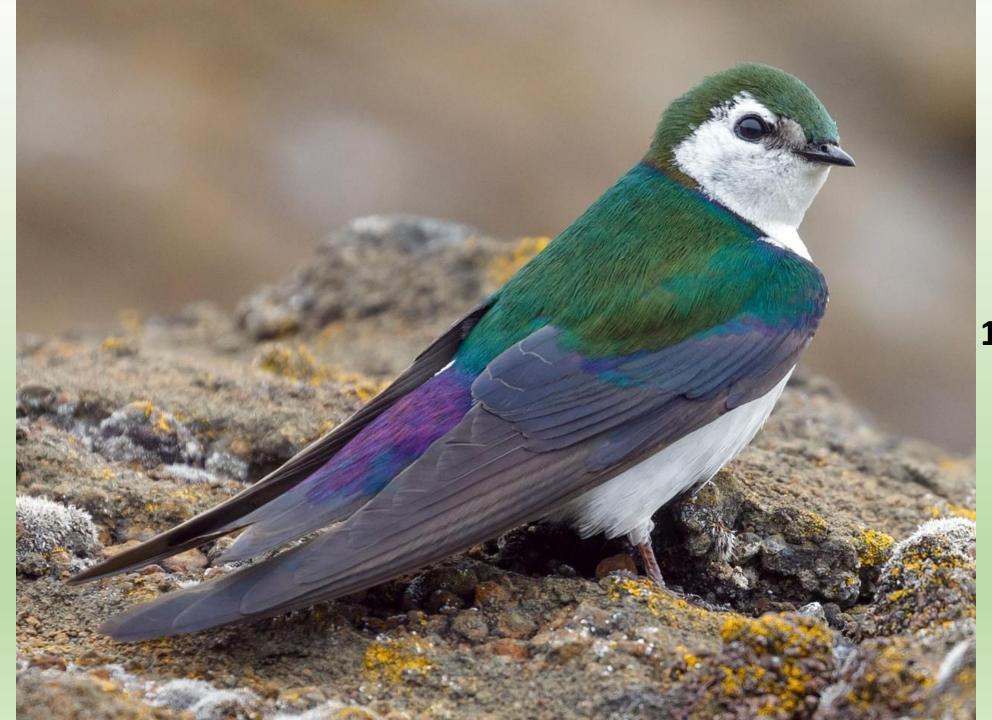

#### For each bird, there is a series of four slides.

- Study the first one: if you can identify the bird, award yourself three points. Feel free to use you field guide.
- If you're not ready to ID the bird, go to slide number two (same bird, more showing.) If you can identify the bird, give yourself two points.
- If you're still not ready to ID the bird, look at the third slide. If you can identify the bird, give yourself one point.
- The fourth slide will reveal the bird's identity.