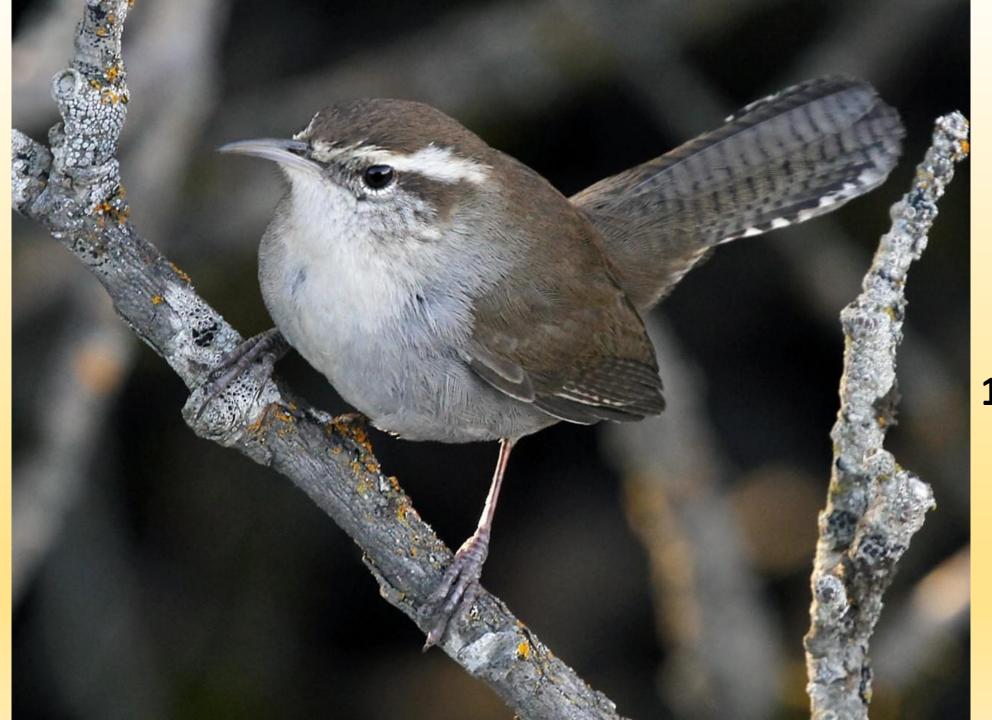

#### For each bird, there is a series of four slides.

- Study the first one: if you can identify the bird, award yourself three points. Feel free to use you field guide.
- If you're not ready to ID the bird, go to slide number two (same bird, more showing.) If you can identify the bird, give yourself two points.
- If you're still not ready to ID the bird, look at the third slide. If you can identify the bird, give yourself one point.
- The fourth slide will reveal the bird's identity.