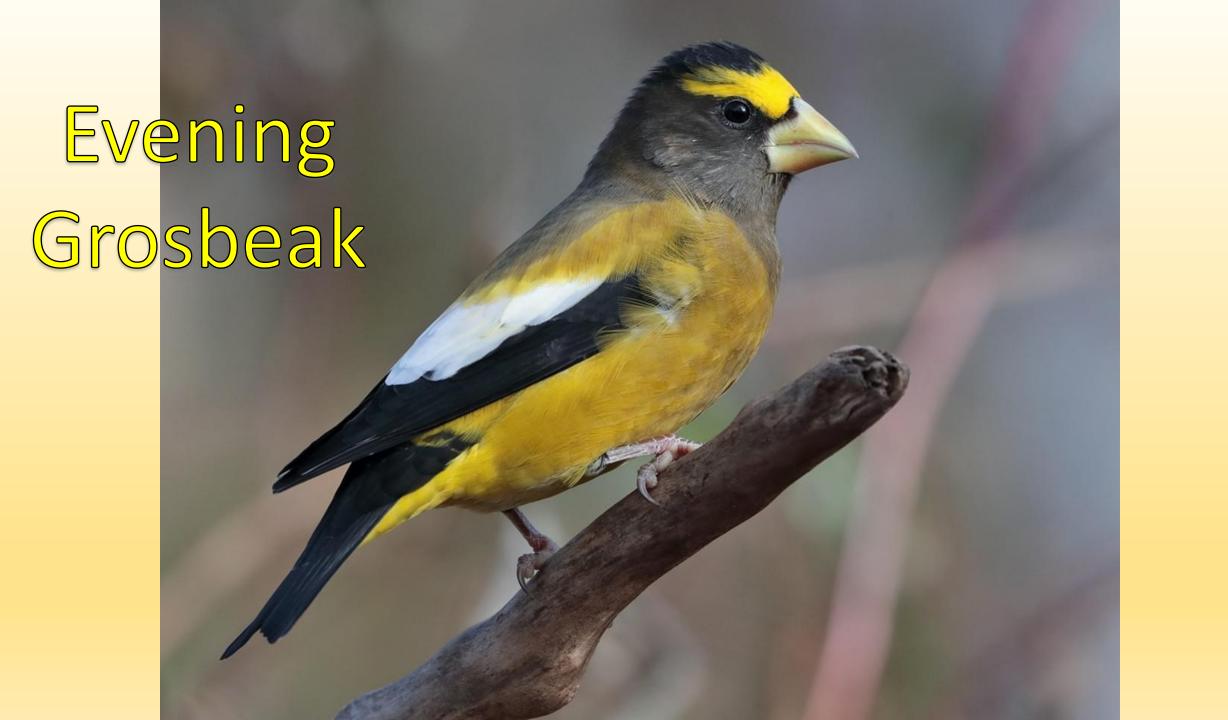

#### For each bird, there is a series of four slides.

- Study the first one: if you can identify the bird, award yourself three points. Feel free to use you field guide.
- If you're not ready to ID the bird, go to slide number two (same bird, more showing.) If you can identify the bird, give yourself two points.
- If you're still not ready to ID the bird, look at the third slide. If you can identify the bird, give yourself one point.
- The fourth slide will reveal the bird's identity.