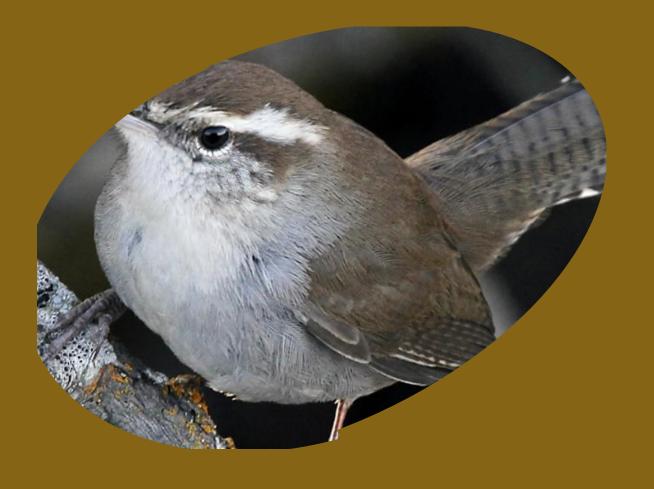

#### For each bird, there is a series of four slides.

- Study the first one: if you can identify the bird, award yourself three points. Feel free to use you field guide.
- If you're not ready to ID the bird, go to slide number two (same bird, more showing.) If you can identify the bird, give yourself two points.
- If you're still not ready to ID the bird, look at the third slide. If you can identify the bird, give yourself one point.
- The fourth slide will reveal the bird's identity.