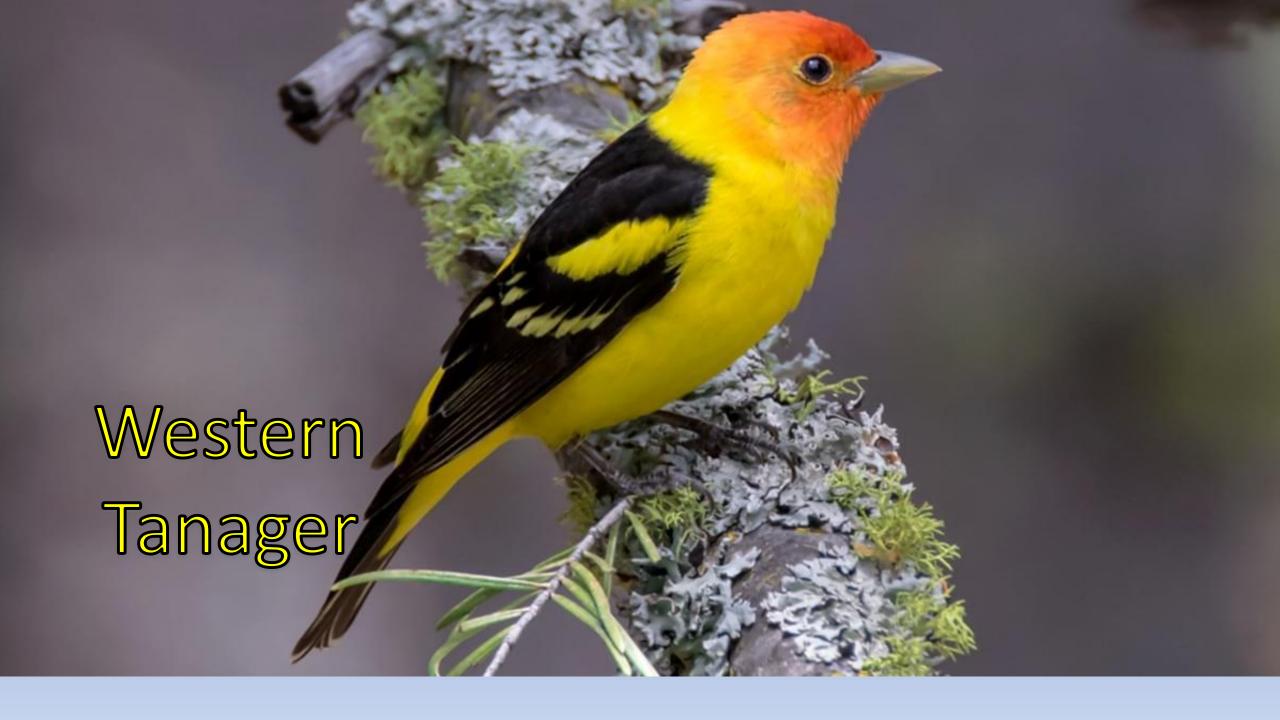

# **Quiz directions**

#### For each bird, there is a series of four slides.

- Study the first one: if you can identify the bird, award yourself three points. Feel free to use you field guide.
- If you're not ready to ID the bird, go to slide number two (same bird, more showing.) If you can identify the bird, give yourself two points.
- If you're still not ready to ID the bird, look at the third slide. If you can identify the bird, give yourself one point.
- The fourth slide will reveal the bird's identity.