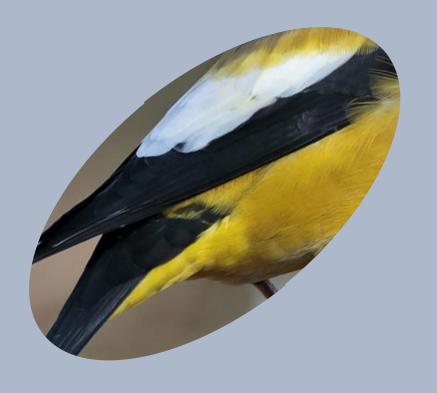

#### For each bird, there is a series of four slides.

- Study the first one: if you can identify the bird, award yourself three points. Feel free to use you field guide.
- If you're not ready to ID the bird, go to slide number two (same bird, more showing.) If you can identify the bird, give yourself two points.
- If you're still not ready to ID the bird, look at the third slide. If you can identify the bird, give yourself one point.
- The fourth slide will reveal the bird's identity.