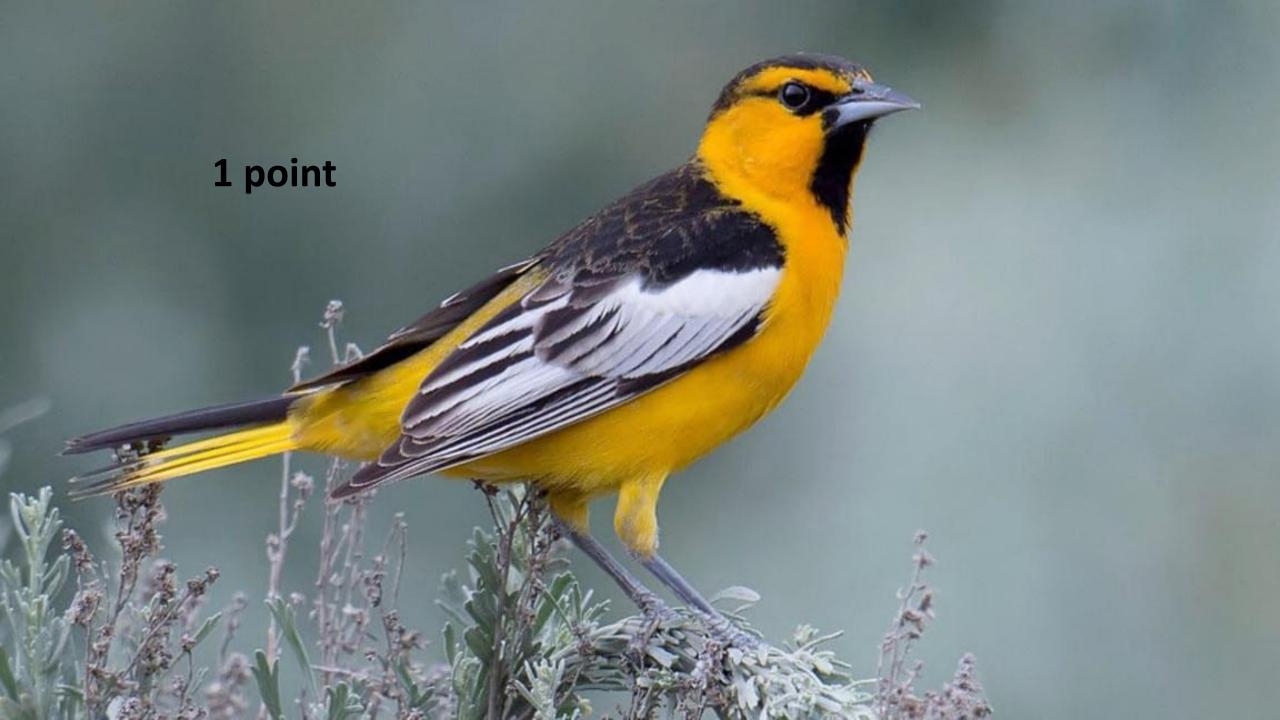

# **Quiz directions**

#### For each bird, there is a series of four slides.

- Study the first one: if you can identify the bird, award yourself three points. Feel free to use you field guide.
- If you're not ready to ID the bird, go to slide number two (same bird, more showing.) If you can identify the bird, give yourself two points.
- If you're still not ready to ID the bird, look at the third slide. If you can identify the bird, give yourself one point.
- The fourth slide will reveal the bird's identity.