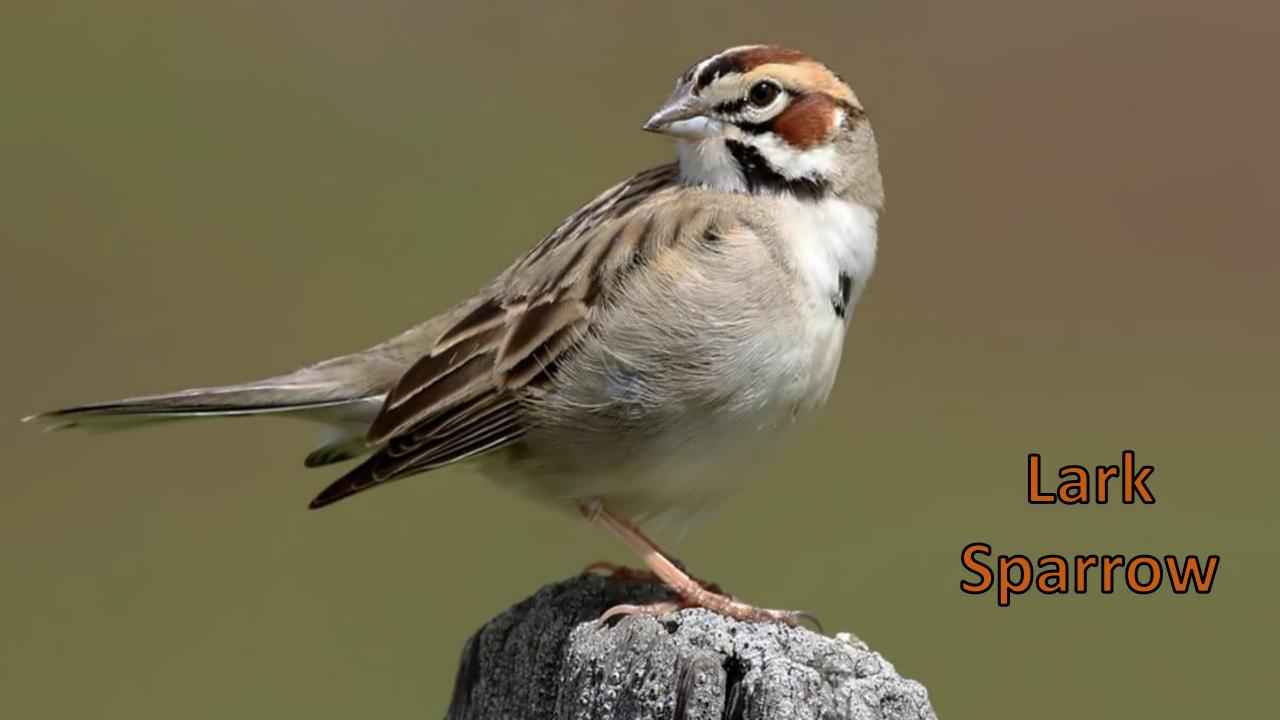

# **Quiz directions**

#### For each bird, there is a series of four slides.

- Study the first one: if you can identify the bird, award yourself three points. Feel free to use you field guide.
- If you're not ready to ID the bird, go to slide number two (same bird, more showing.) If you can identify the bird, give yourself two points.
- If you're still not ready to ID the bird, look at the third slide. If you can identify the bird, give yourself one point.
- The fourth slide will reveal the bird's identity.