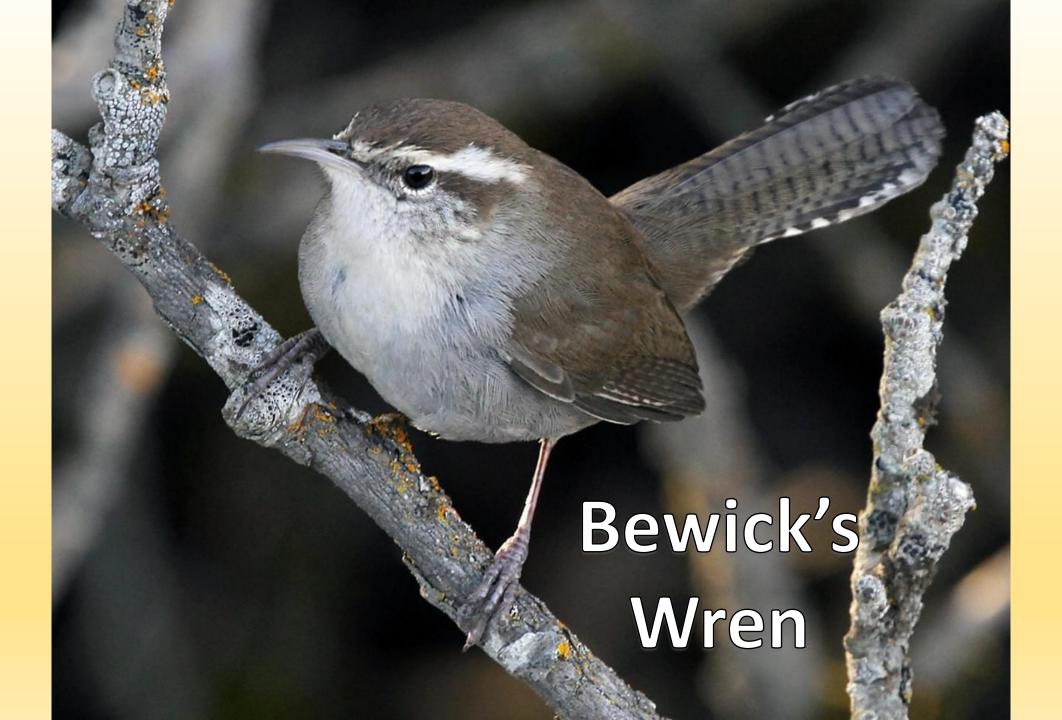

#### For each bird, there is a series of four slides.

- Study the first one: if you can identify the bird, award yourself three points. Feel free to use you field guide.
- If you're not ready to ID the bird, go to slide number two (same bird, more showing.) If you can identify the bird, give yourself two points.
- If you're still not ready to ID the bird, look at the third slide. If you can identify the bird, give yourself one point.
- The fourth slide will reveal the bird's identity.