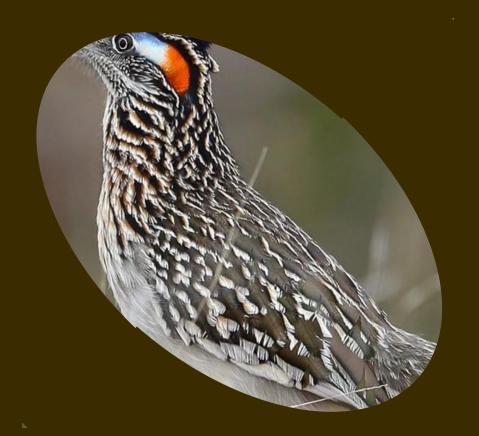

#### For each bird, there is a series of four slides.

- Study the first one: if you can identify the bird, award yourself three points. Feel free to use you field guide.
- If you're not ready to ID the bird, go to slide number two (same bird, more showing.) If you can identify the bird, give yourself two points.
- If you're still not ready to ID the bird, look at the third slide. If you can identify the bird, give yourself one point.
- The fourth slide will reveal the bird's identity.