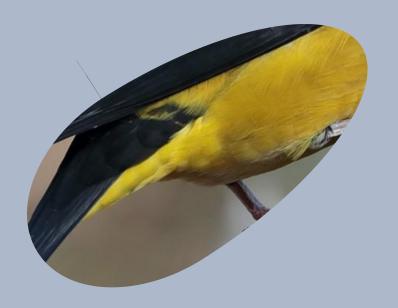

#### For each bird, there is a series of four slides.

- Study the first one: if you can identify the bird, award yourself three points. Feel free to use you field guide.
- If you're not ready to ID the bird, go to slide number two (same bird, more showing.) If you can identify the bird, give yourself two points.
- If you're still not ready to ID the bird, look at the third slide. If you can identify the bird, give yourself one point.
- The fourth slide will reveal the bird's identity.