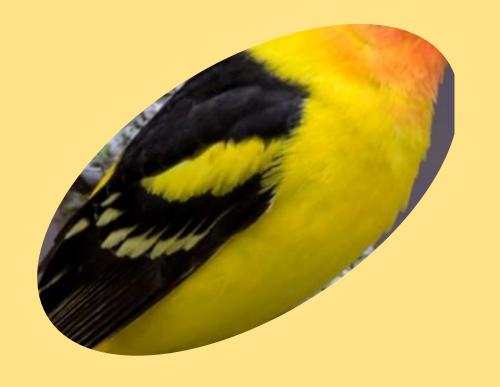

#### For each bird, there is a series of four slides.

- Study the first one: if you can identify the bird, award yourself three points. Feel free to use you field guide.
- If you're not ready to ID the bird, go to slide number two (same bird, more showing.) If you can identify the bird, give yourself two points.
- If you're still not ready to ID the bird, look at the third slide. If you can identify the bird, give yourself one point.
- The fourth slide will reveal the bird's identity.