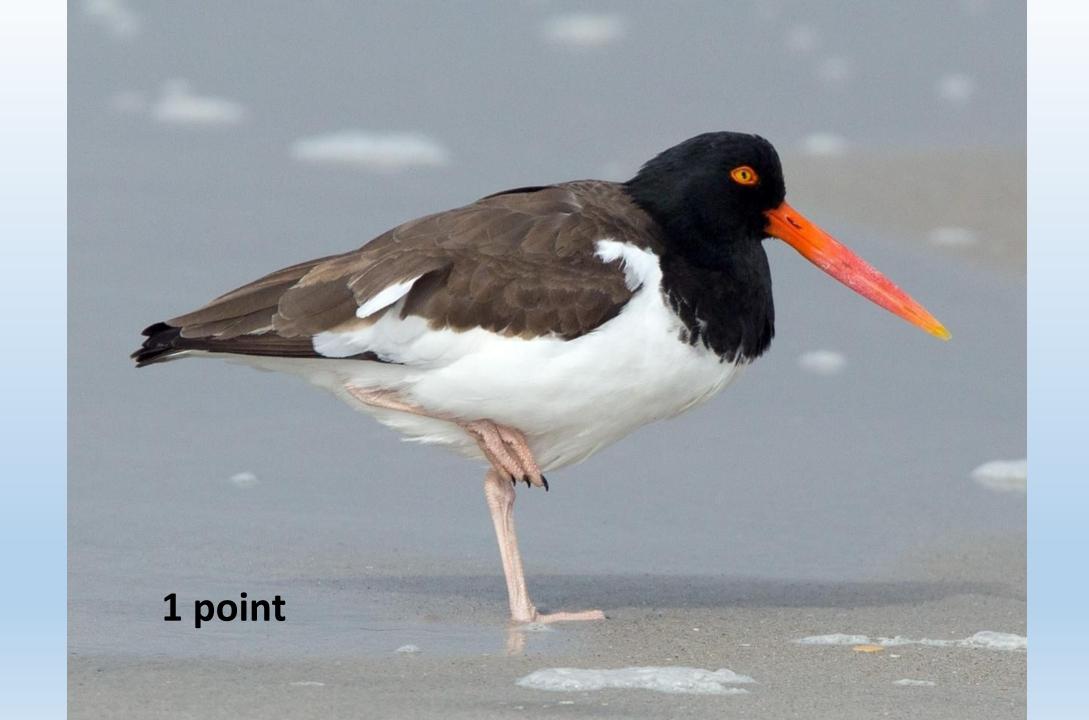

# **Quiz directions**

#### For each bird, there is a series of four slides.

- Study the first one: if you can identify the bird, award yourself three points. Feel free to use you field guide.
- If you're not ready to ID the bird, go to slide number two (same bird, more showing.) If you can identify the bird, give yourself two points.
- If you're still not ready to ID the bird, look at the third slide. If you can identify the bird, give yourself one point.
- The fourth slide will reveal the bird's identity.