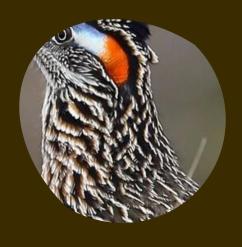

#### For each bird, there is a series of four slides.

- Study the first one: if you can identify the bird, award yourself three points. Feel free to use you field guide.
- If you're not ready to ID the bird, go to slide number two (same bird, more showing.) If you can identify the bird, give yourself two points.
- If you're still not ready to ID the bird, look at the third slide. If you can identify the bird, give yourself one point.
- The fourth slide will reveal the bird's identity.