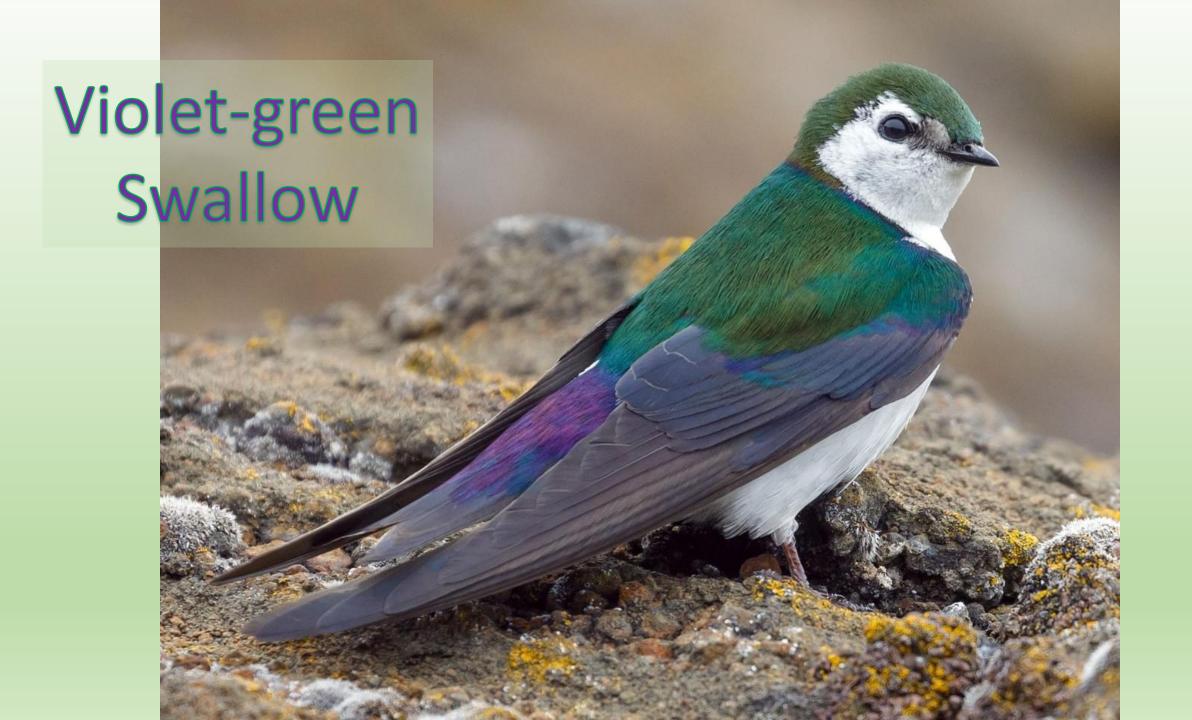

#### For each bird, there is a series of four slides.

- Study the first one: if you can identify the bird, award yourself three points. Feel free to use you field guide.
- If you're not ready to ID the bird, go to slide number two (same bird, more showing.) If you can identify the bird, give yourself two points.
- If you're still not ready to ID the bird, look at the third slide. If you can identify the bird, give yourself one point.
- The fourth slide will reveal the bird's identity.