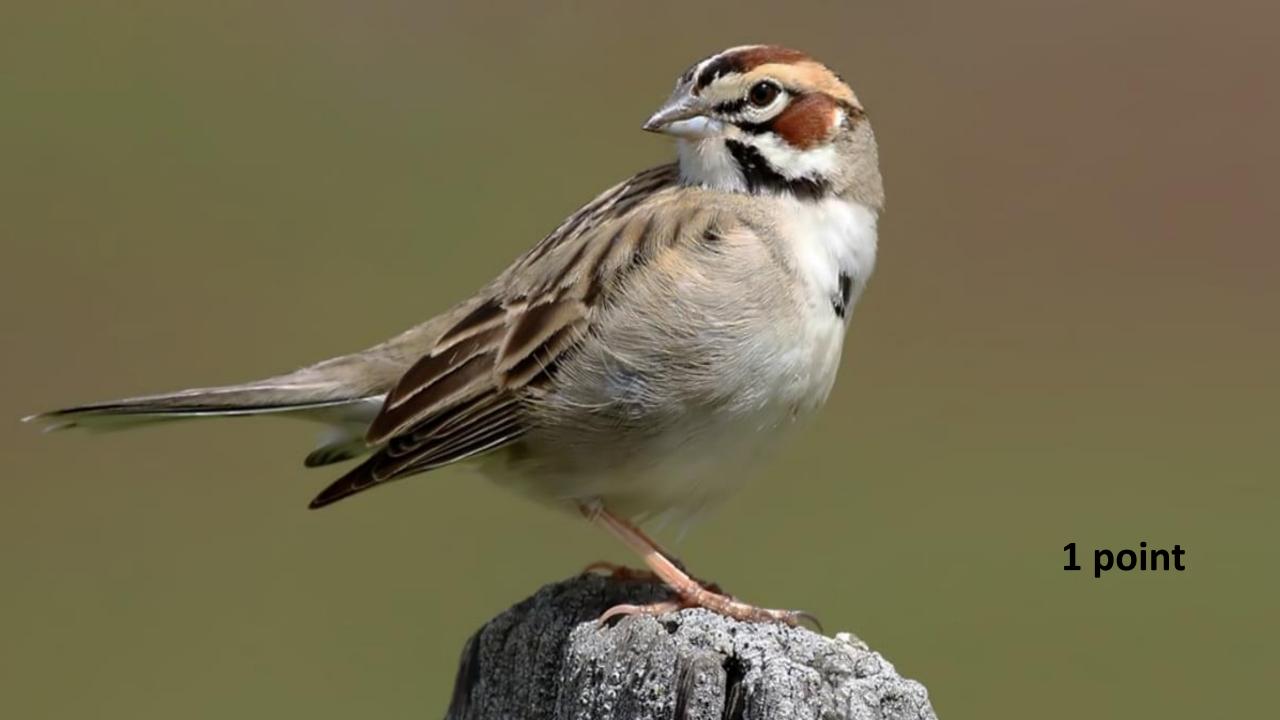

# **Quiz directions**

#### For each bird, there is a series of four slides.

- Study the first one: if you can identify the bird, award yourself three points. Feel free to use you field guide.
- If you're not ready to ID the bird, go to slide number two (same bird, more showing.) If you can identify the bird, give yourself two points.
- If you're still not ready to ID the bird, look at the third slide. If you can identify the bird, give yourself one point.
- The fourth slide will reveal the bird's identity.