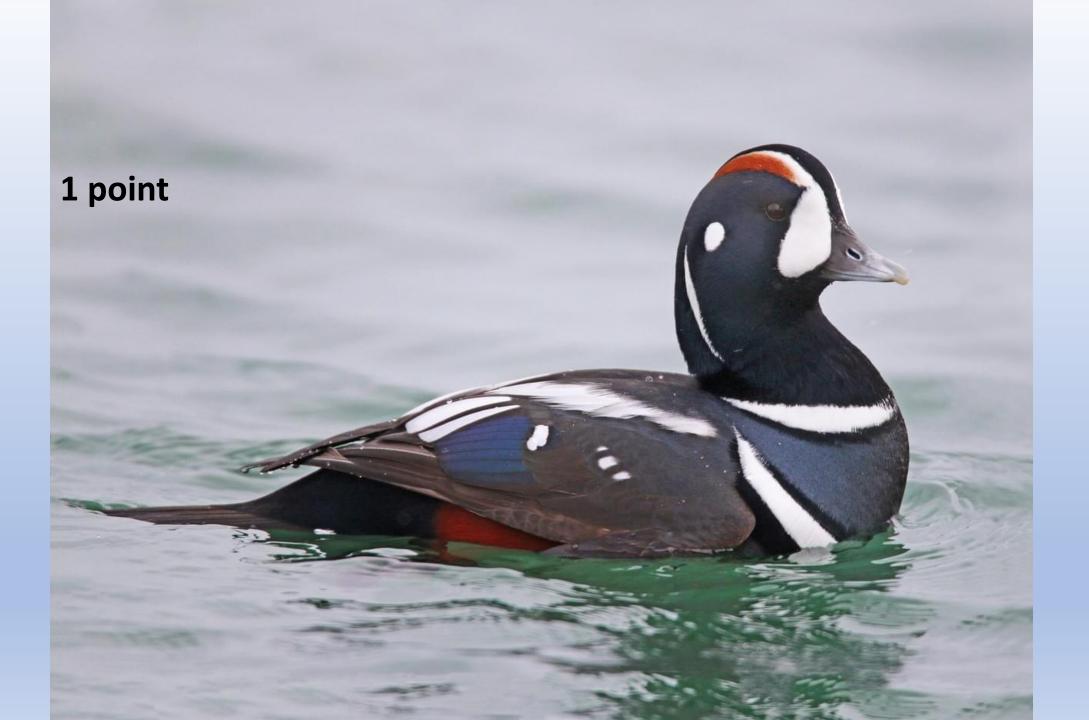

#### For each bird, there is a series of four slides.

- Study the first one: if you can identify the bird, award yourself three points. Feel free to use you field guide.
- If you're not ready to ID the bird, go to slide number two (same bird, more showing.) If you can identify the bird, give yourself two points.
- If you're still not ready to ID the bird, look at the third slide. If you can identify the bird, give yourself one point.
- The fourth slide will reveal the bird's identity.