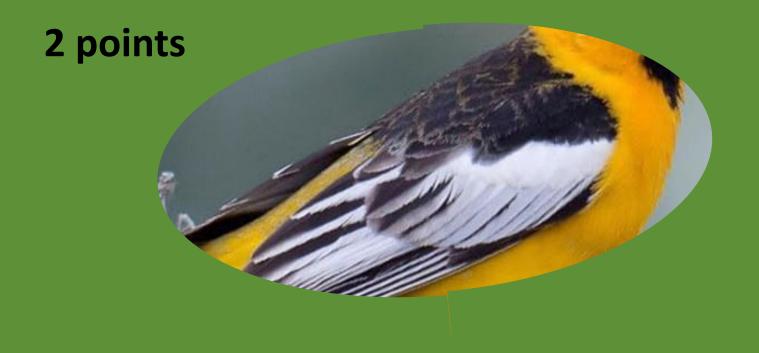

# **Quiz directions**

#### For each bird, there is a series of four slides.

- Study the first one: if you can identify the bird, award yourself three points. Feel free to use you field guide.
- If you're not ready to ID the bird, go to slide number two (same bird, more showing.) If you can identify the bird, give yourself two points.
- If you're still not ready to ID the bird, look at the third slide. If you can identify the bird, give yourself one point.
- The fourth slide will reveal the bird's identity.