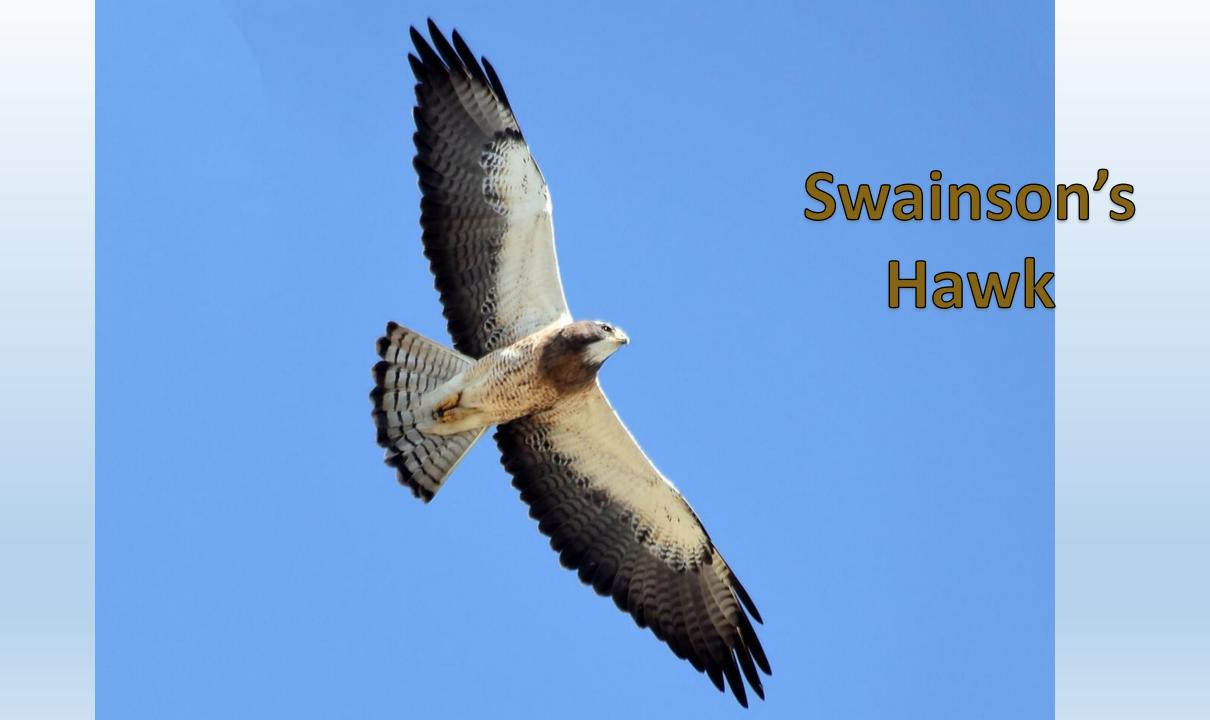

#### For each bird, there is a series of four slides.

- Study the first one: if you can identify the bird, award yourself three points. Feel free to use you field guide.
- If you're not ready to ID the bird, go to slide number two (same bird, more showing.) If you can identify the bird, give yourself two points.
- If you're still not ready to ID the bird, look at the third slide. If you can identify the bird, give yourself one point.
- The fourth slide will reveal the bird's identity.