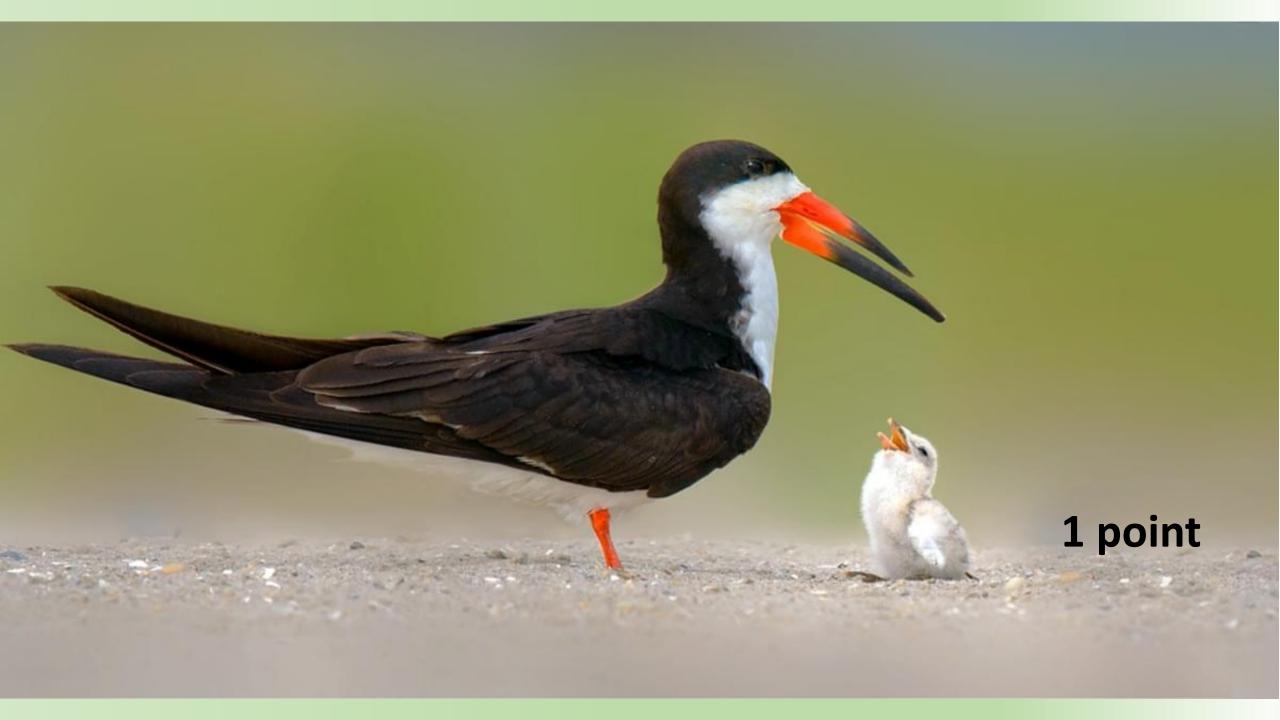

#### For each bird, there is a series of four slides.

- Study the first one: if you can identify the bird, award yourself three points. Feel free to use you field guide.
- If you're not ready to ID the bird, go to slide number two (same bird, more showing.) If you can identify the bird, give yourself two points.
- If you're still not ready to ID the bird, look at the third slide. If you can identify the bird, give yourself one point.
- The fourth slide will reveal the bird's identity.