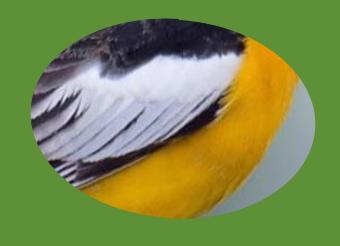

# **Quiz directions**

#### For each bird, there is a series of four slides.

- Study the first one: if you can identify the bird, award yourself three points. Feel free to use you field guide.
- If you're not ready to ID the bird, go to slide number two (same bird, more showing.) If you can identify the bird, give yourself two points.
- If you're still not ready to ID the bird, look at the third slide. If you can identify the bird, give yourself one point.
- The fourth slide will reveal the bird's identity.