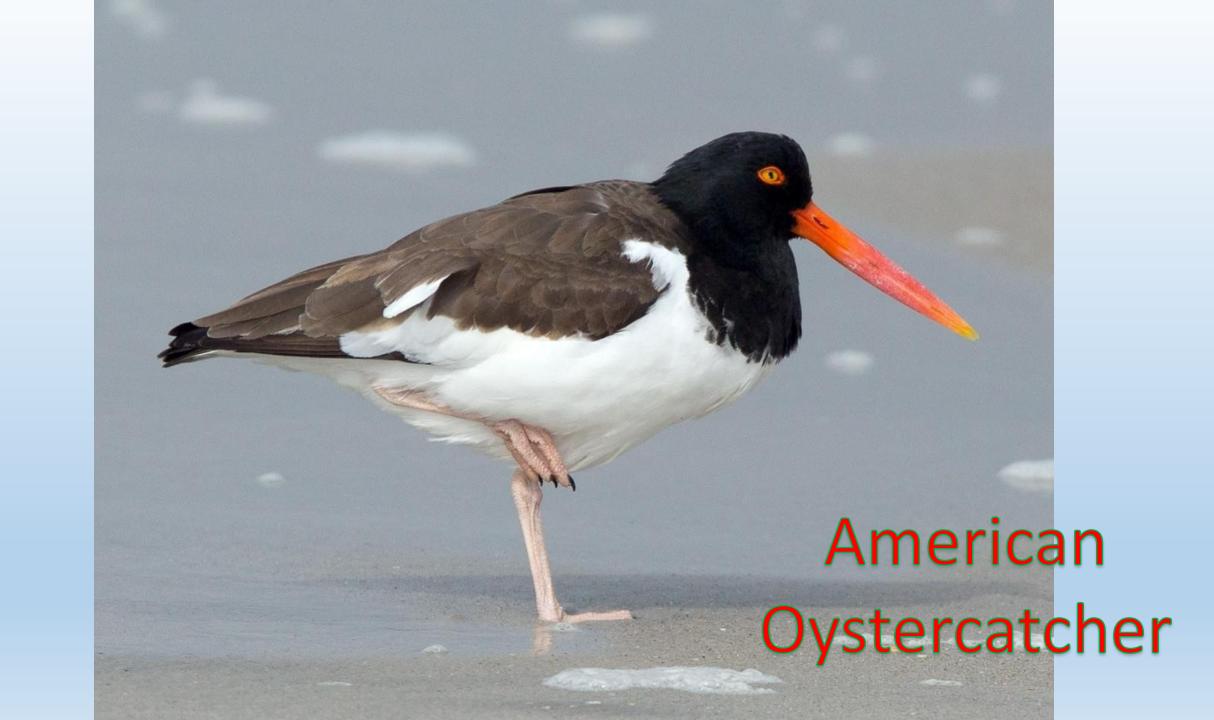

# **Quiz directions**

#### For each bird, there is a series of four slides.

- Study the first one: if you can identify the bird, award yourself three points. Feel free to use you field guide.
- If you're not ready to ID the bird, go to slide number two (same bird, more showing.) If you can identify the bird, give yourself two points.
- If you're still not ready to ID the bird, look at the third slide. If you can identify the bird, give yourself one point.
- The fourth slide will reveal the bird's identity.