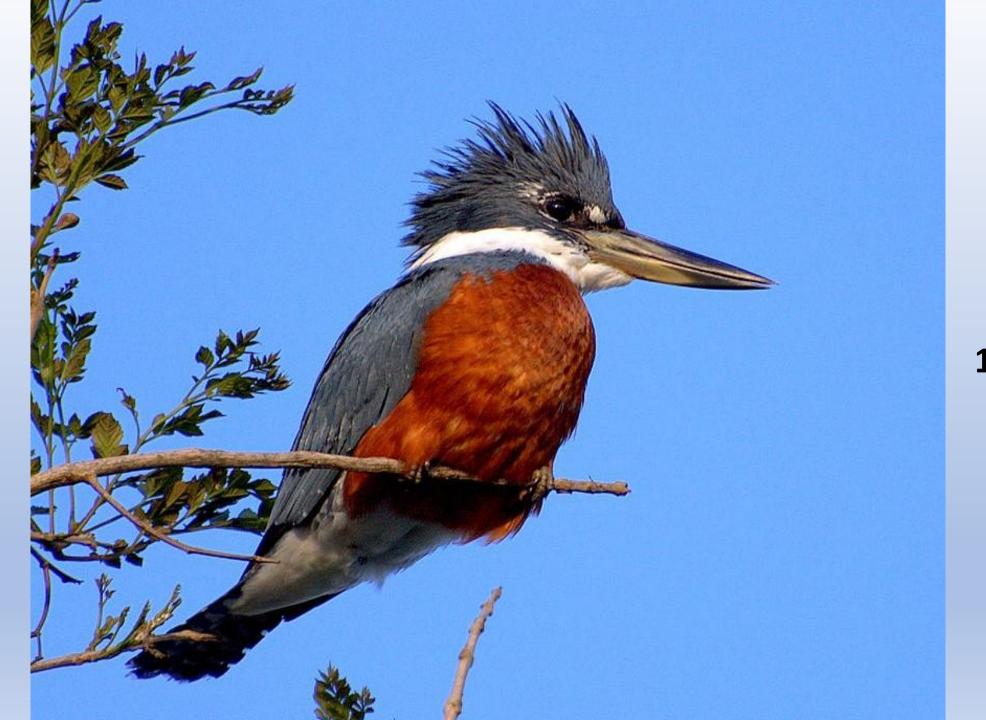

#### For each bird, there is a series of four slides.

- Study the first one: if you can identify the bird, award yourself three points. Feel free to use you field guide.
- If you're not ready to ID the bird, go to slide number two (same bird, more showing.) If you can identify the bird, give yourself two points.
- If you're still not ready to ID the bird, look at the third slide. If you can identify the bird, give yourself one point.
- The fourth slide will reveal the bird's identity.