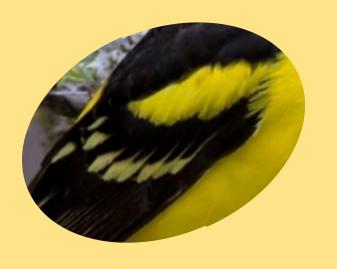

#### For each bird, there is a series of four slides.

- Study the first one: if you can identify the bird, award yourself three points. Feel free to use you field guide.
- If you're not ready to ID the bird, go to slide number two (same bird, more showing.) If you can identify the bird, give yourself two points.
- If you're still not ready to ID the bird, look at the third slide. If you can identify the bird, give yourself one point.
- The fourth slide will reveal the bird's identity.