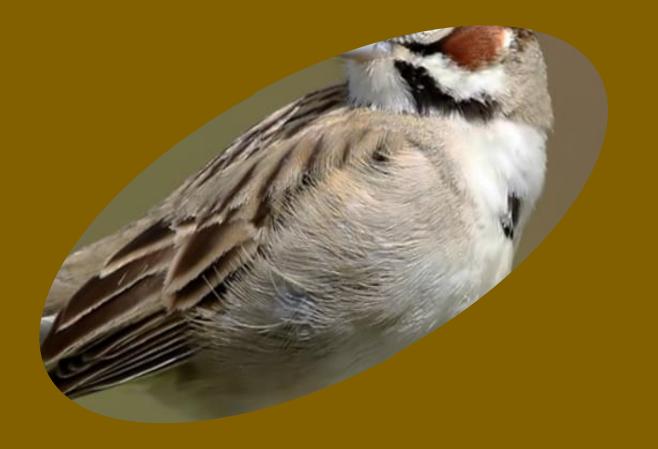

# **Quiz directions**

#### For each bird, there is a series of four slides.

- Study the first one: if you can identify the bird, award yourself three points. Feel free to use you field guide.
- If you're not ready to ID the bird, go to slide number two (same bird, more showing.) If you can identify the bird, give yourself two points.
- If you're still not ready to ID the bird, look at the third slide. If you can identify the bird, give yourself one point.
- The fourth slide will reveal the bird's identity.