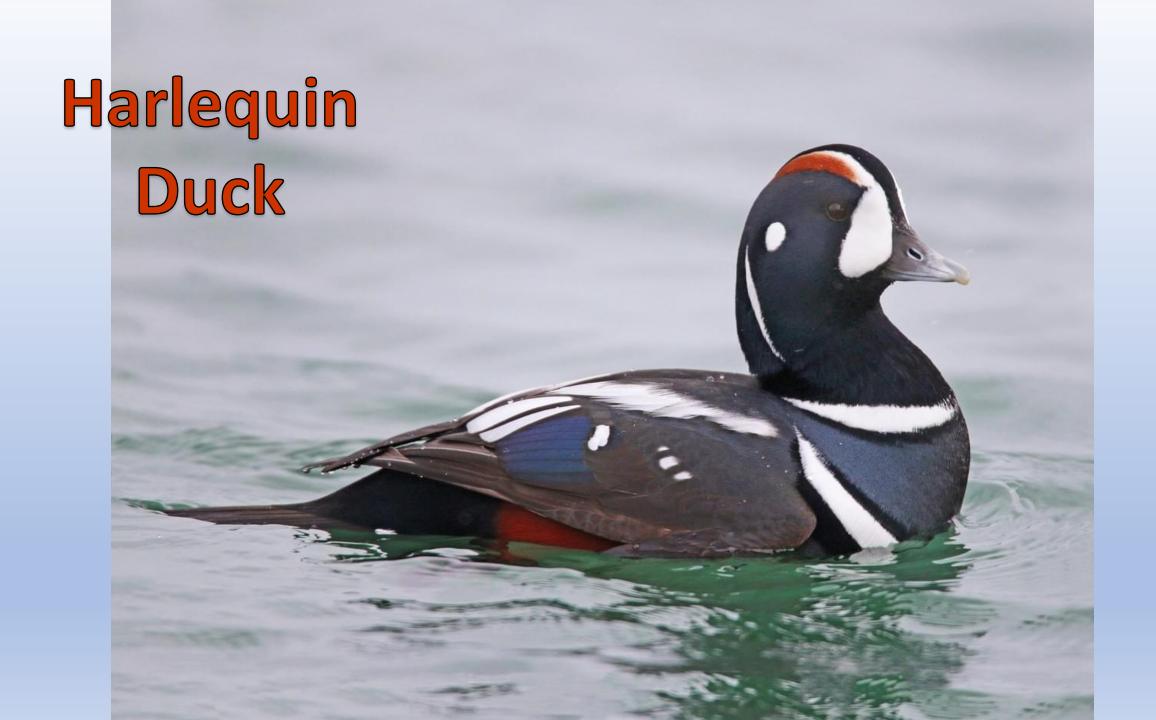

#### For each bird, there is a series of four slides.

- Study the first one: if you can identify the bird, award yourself three points. Feel free to use you field guide.
- If you're not ready to ID the bird, go to slide number two (same bird, more showing.) If you can identify the bird, give yourself two points.
- If you're still not ready to ID the bird, look at the third slide. If you can identify the bird, give yourself one point.
- The fourth slide will reveal the bird's identity.