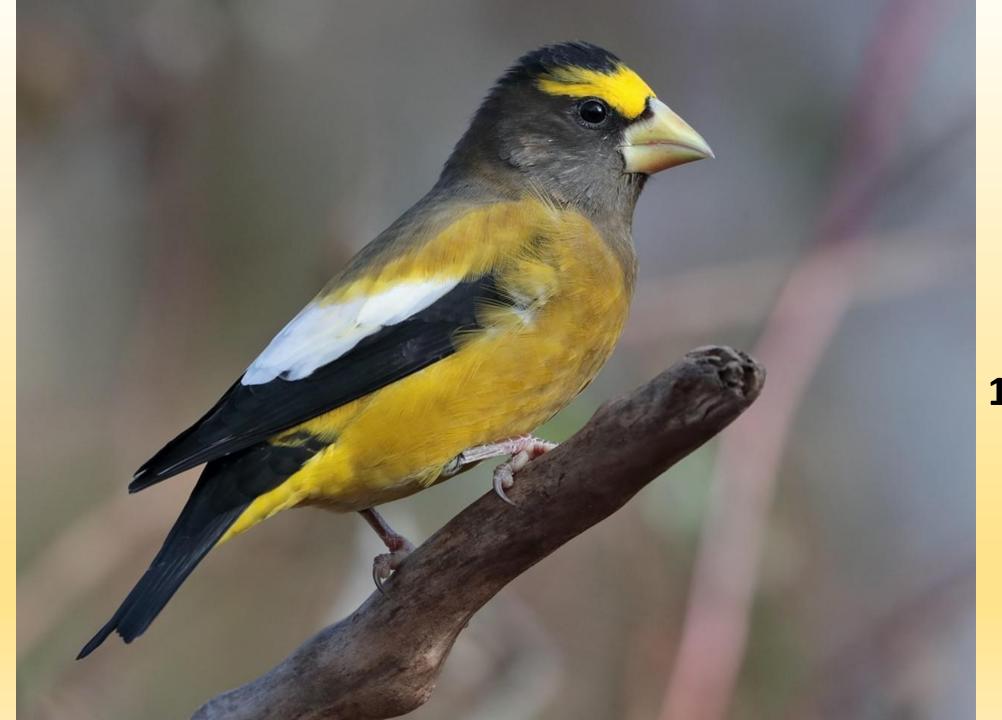

#### For each bird, there is a series of four slides.

- Study the first one: if you can identify the bird, award yourself three points. Feel free to use you field guide.
- If you're not ready to ID the bird, go to slide number two (same bird, more showing.) If you can identify the bird, give yourself two points.
- If you're still not ready to ID the bird, look at the third slide. If you can identify the bird, give yourself one point.
- The fourth slide will reveal the bird's identity.