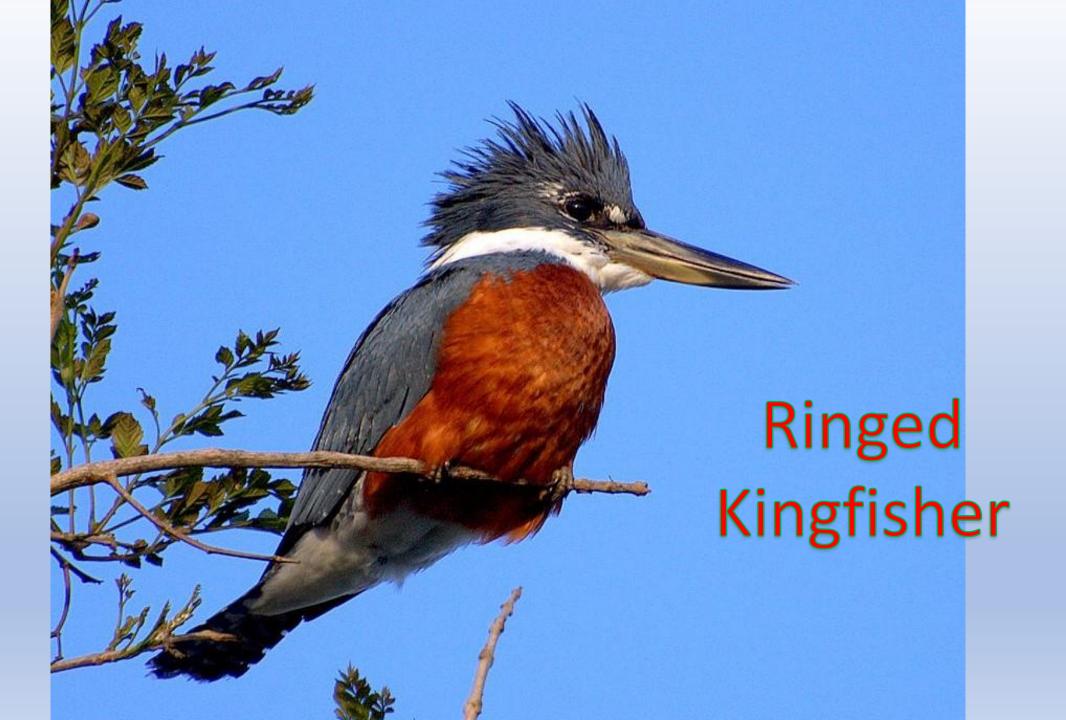

#### For each bird, there is a series of four slides.

- Study the first one: if you can identify the bird, award yourself three points. Feel free to use you field guide.
- If you're not ready to ID the bird, go to slide number two (same bird, more showing.) If you can identify the bird, give yourself two points.
- If you're still not ready to ID the bird, look at the third slide. If you can identify the bird, give yourself one point.
- The fourth slide will reveal the bird's identity.