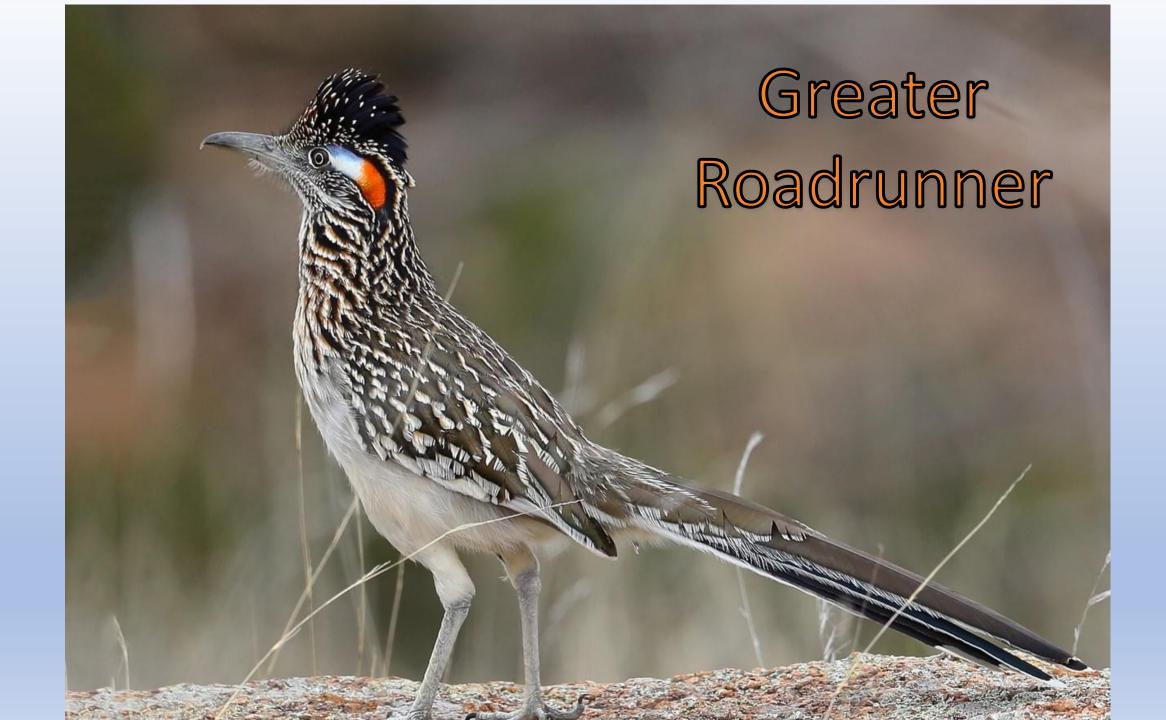

#### For each bird, there is a series of four slides.

- Study the first one: if you can identify the bird, award yourself three points. Feel free to use you field guide.
- If you're not ready to ID the bird, go to slide number two (same bird, more showing.) If you can identify the bird, give yourself two points.
- If you're still not ready to ID the bird, look at the third slide. If you can identify the bird, give yourself one point.
- The fourth slide will reveal the bird's identity.