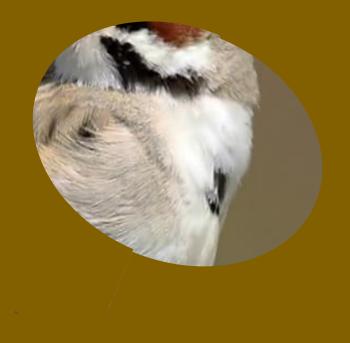

# **Quiz directions**

#### For each bird, there is a series of four slides.

- Study the first one: if you can identify the bird, award yourself three points. Feel free to use you field guide.
- If you're not ready to ID the bird, go to slide number two (same bird, more showing.) If you can identify the bird, give yourself two points.
- If you're still not ready to ID the bird, look at the third slide. If you can identify the bird, give yourself one point.
- The fourth slide will reveal the bird's identity.