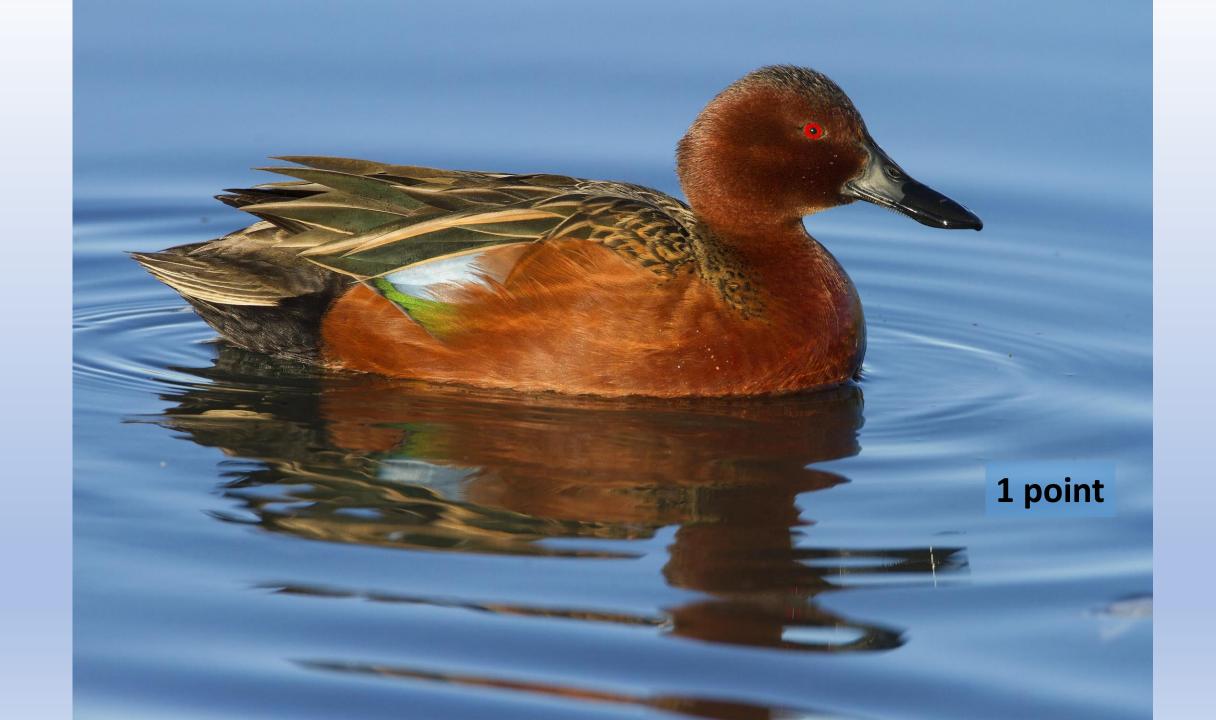

#### For each bird, there is a series of four slides.

- Study the first one: if you can identify the bird, award yourself three points. Feel free to use you field guide.
- If you're not ready to ID the bird, go to slide number two (same bird, more showing.) If you can identify the bird, give yourself two points.
- If you're still not ready to ID the bird, look at the third slide. If you can identify the bird, give yourself one point.
- The fourth slide will reveal the bird's identity.