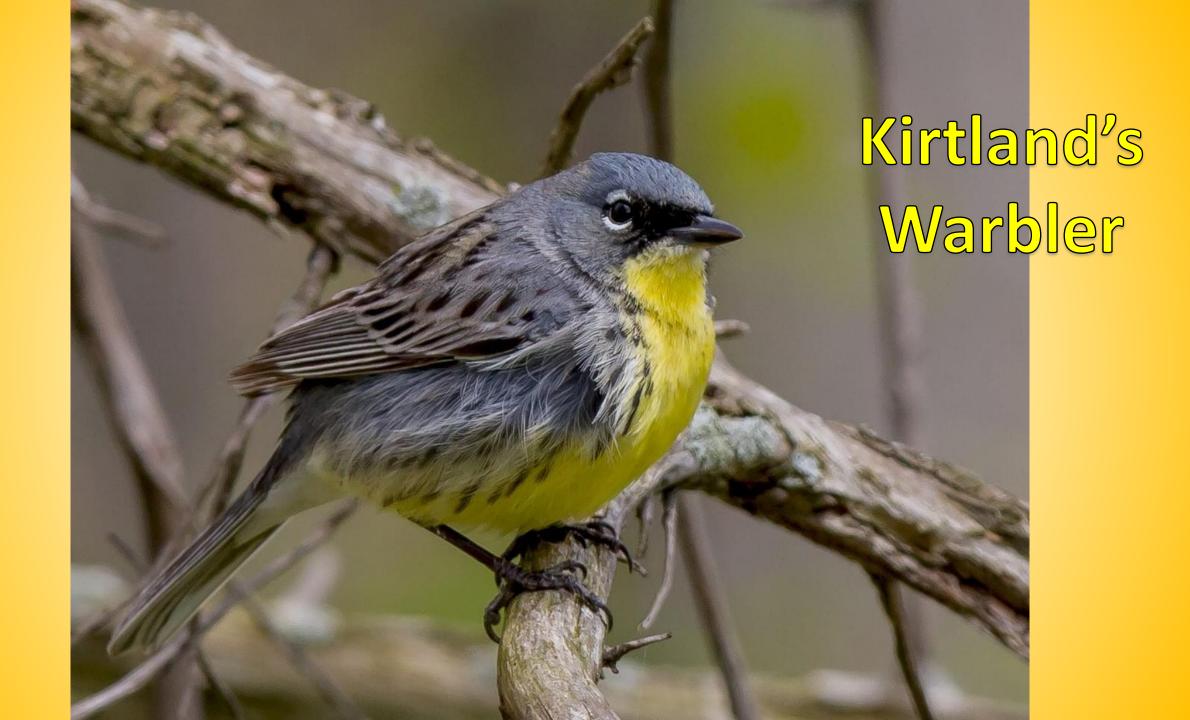

#### For each bird, there is a series of four slides.

- Study the first one: if you can identify the bird, award yourself three points. Feel free to use you field guide.
- If you're not ready to ID the bird, go to slide number two (same bird, more showing.) If you can identify the bird, give yourself two points.
- If you're still not ready to ID the bird, look at the third slide. If you can identify the bird, give yourself one point.
- The fourth slide will reveal the bird's identity.