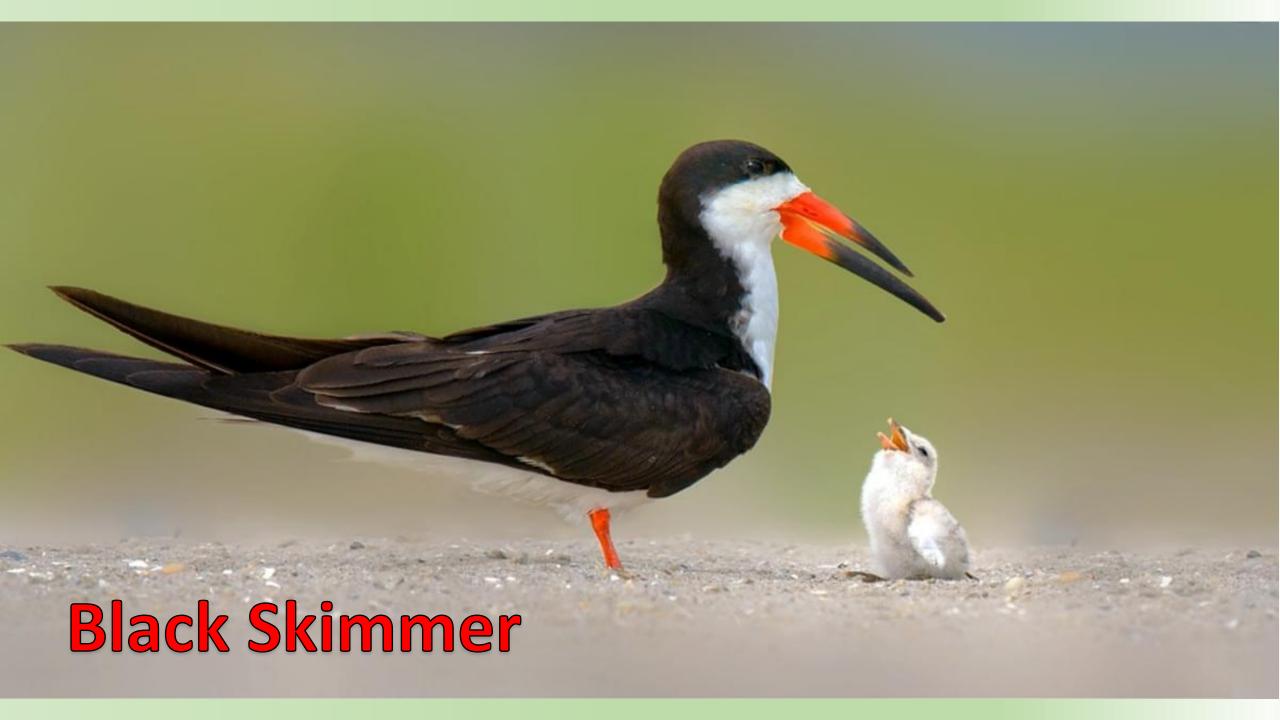

# **Quiz directions**

#### For each bird, there is a series of four slides.

- Study the first one: if you can identify the bird, award yourself three points. Feel free to use you field guide.
- If you're not ready to ID the bird, go to slide number two (same bird, more showing.) If you can identify the bird, give yourself two points.
- If you're still not ready to ID the bird, look at the third slide. If you can identify the bird, give yourself one point.
- The fourth slide will reveal the bird's identity.