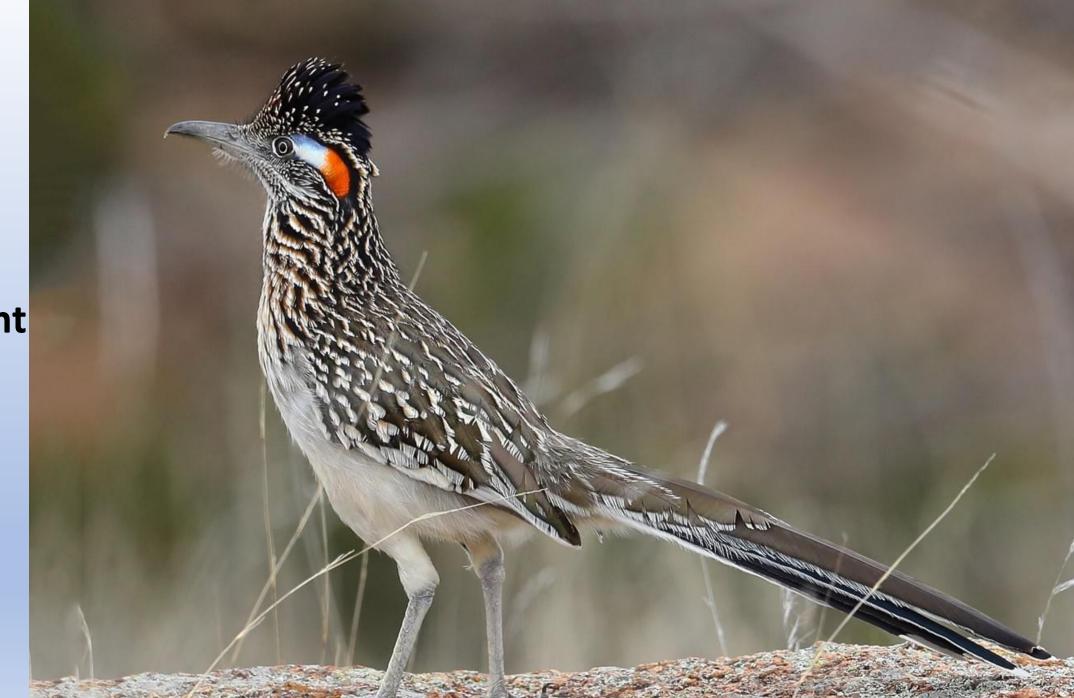

#### For each bird, there is a series of four slides.

- Study the first one: if you can identify the bird, award yourself three points. Feel free to use you field guide.
- If you're not ready to ID the bird, go to slide number two (same bird, more showing.) If you can identify the bird, give yourself two points.
- If you're still not ready to ID the bird, look at the third slide. If you can identify the bird, give yourself one point.
- The fourth slide will reveal the bird's identity.