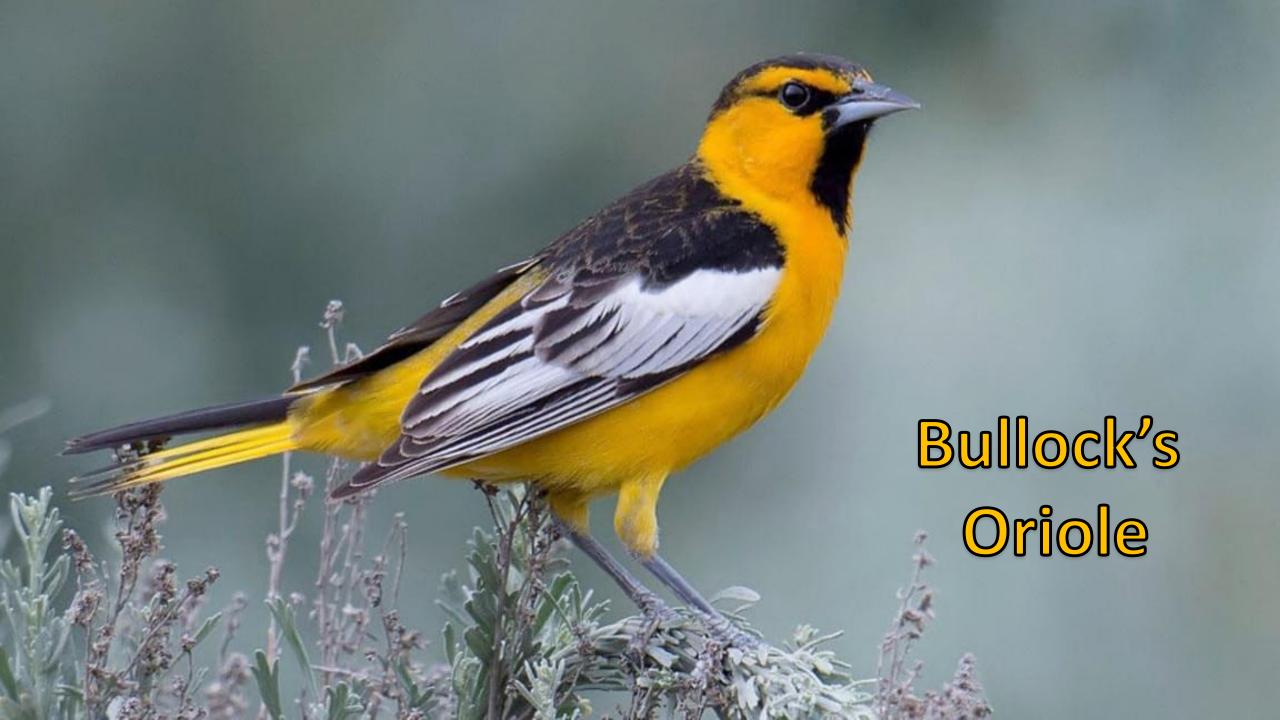

# **Quiz directions**

#### For each bird, there is a series of four slides.

- Study the first one: if you can identify the bird, award yourself three points. Feel free to use you field guide.
- If you're not ready to ID the bird, go to slide number two (same bird, more showing.) If you can identify the bird, give yourself two points.
- If you're still not ready to ID the bird, look at the third slide. If you can identify the bird, give yourself one point.
- The fourth slide will reveal the bird's identity.