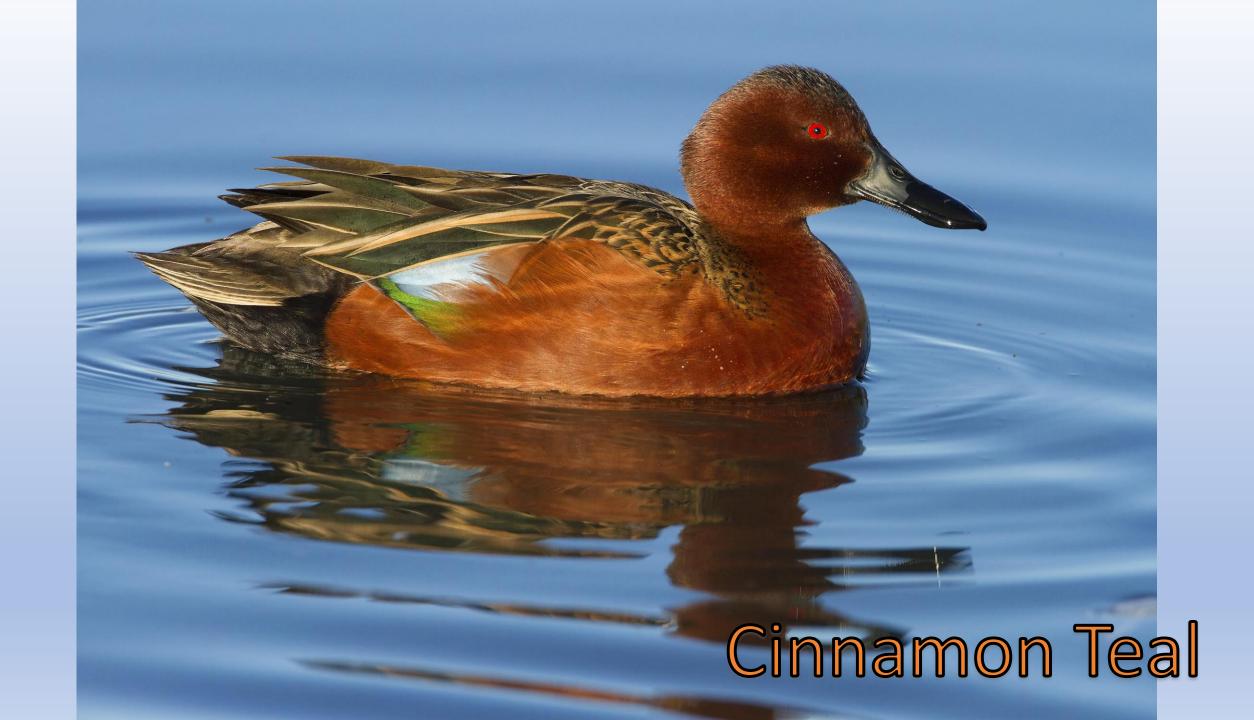

#### For each bird, there is a series of four slides.

- Study the first one: if you can identify the bird, award yourself three points. Feel free to use you field guide.
- If you're not ready to ID the bird, go to slide number two (same bird, more showing.) If you can identify the bird, give yourself two points.
- If you're still not ready to ID the bird, look at the third slide. If you can identify the bird, give yourself one point.
- The fourth slide will reveal the bird's identity.