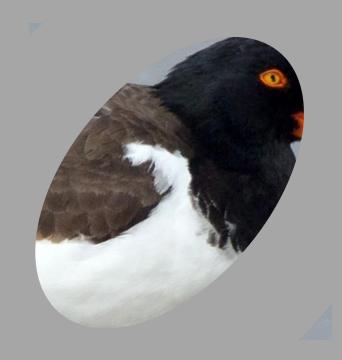

# **Quiz directions**

#### For each bird, there is a series of four slides.

- Study the first one: if you can identify the bird, award yourself three points. Feel free to use you field guide.
- If you're not ready to ID the bird, go to slide number two (same bird, more showing.) If you can identify the bird, give yourself two points.
- If you're still not ready to ID the bird, look at the third slide. If you can identify the bird, give yourself one point.
- The fourth slide will reveal the bird's identity.