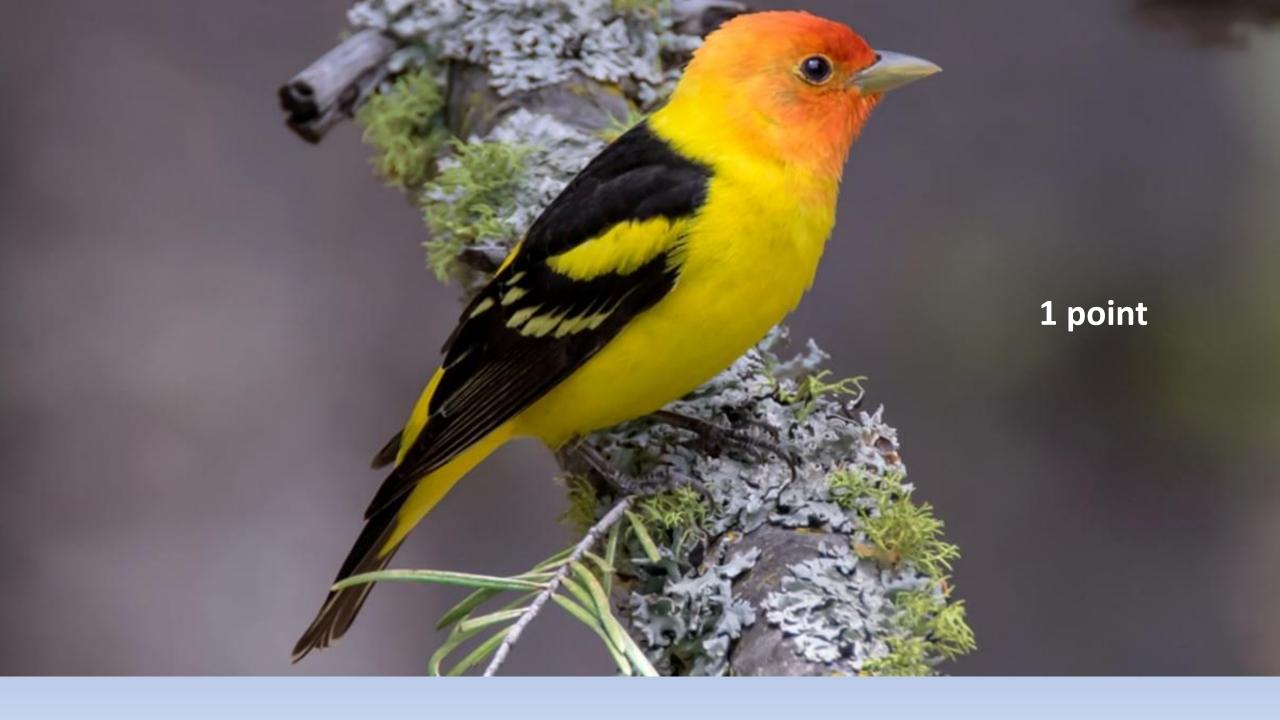

#### For each bird, there is a series of four slides.

- Study the first one: if you can identify the bird, award yourself three points. Feel free to use you field guide.
- If you're not ready to ID the bird, go to slide number two (same bird, more showing.) If you can identify the bird, give yourself two points.
- If you're still not ready to ID the bird, look at the third slide. If you can identify the bird, give yourself one point.
- The fourth slide will reveal the bird's identity.